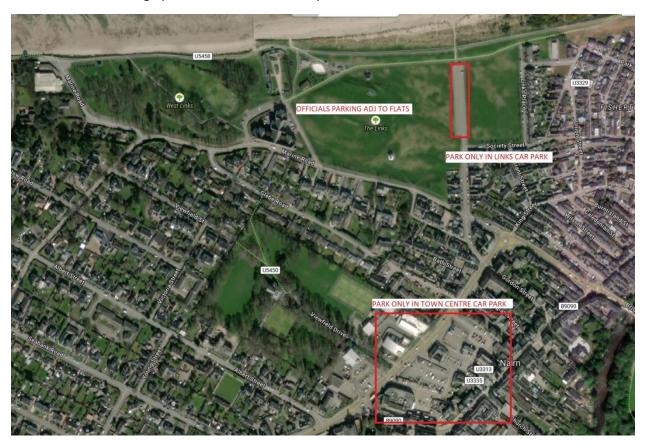

## **PARKING**

Please consider the use of public transport and car sharing as parking is at a premium at this venue.

Parking is available on a first come first served basis at the following locations:

- Nairn Links car park, Cumming Street, IV12 4NQ
- Town centre car parking (Off the A96, Opposite Nairn Community Centre)

Please note we have no preferential treatment and share this parking with other users. Also do not park on Marine Road or clog up residential areas close by.